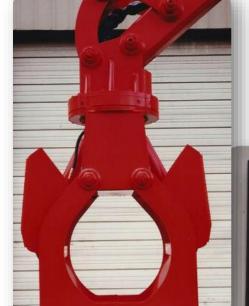

The Grizzly Solid Waste Grapple / Tamper is a combination tamper and bucket as shown below.

Our grapple design has been time-tested and can go on our stationary cranes or on most backhoes and excavators.

Grizzly Solid Waste Grapple / Tamper components are assembled to provide greater protection to cylinders, etc. They are crafted by hand, and with pride. You cannot buy a higher quality attachement.